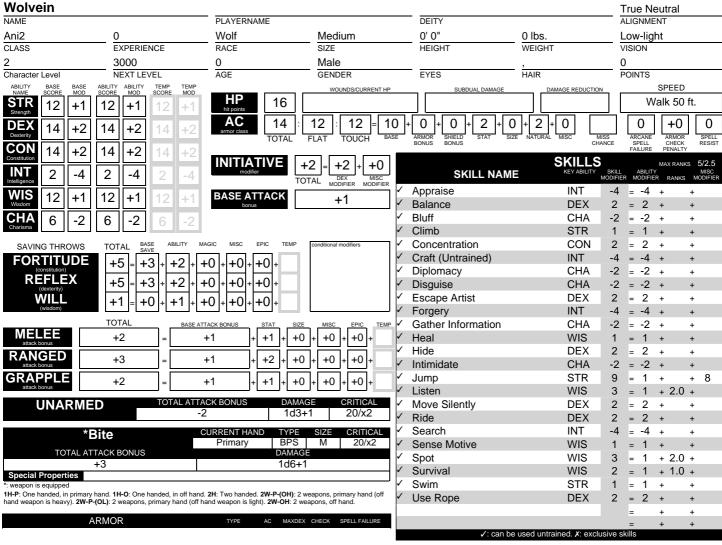

## Wolfie - Animal Companion of



| EQUIPMENT                  |      |          |     |        |        |
|----------------------------|------|----------|-----|--------|--------|
|                            | ITEM | LOCATION | QTY | WT     | COST   |
| Bite                       |      | Equipped | 1   | 0.0    | 0.0    |
| TOTAL WEIGHT CARRIED/VALUE |      |          |     | 0 lbs. | 0.0 gp |
|                            |      |          |     |        |        |
| VA/ELOUIT ALL CVA/ANICE    |      |          |     |        |        |

| WEIGHT ALLOWANCE |     |                 |     |             |     |  |
|------------------|-----|-----------------|-----|-------------|-----|--|
| Light            | 65  | Medium          | 130 | Heavy       | 195 |  |
| Lift over head   | 195 | Lift off ground | 390 | Push / Drag |