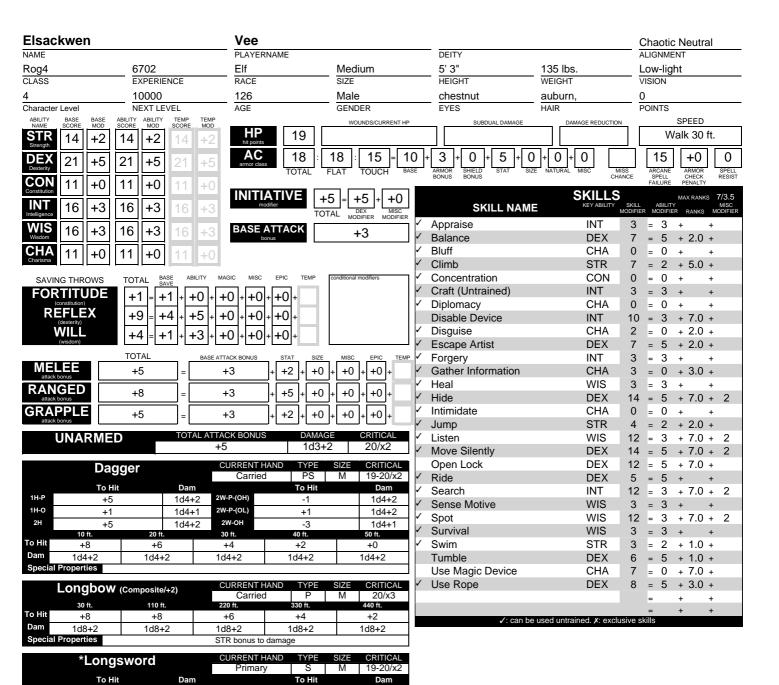

: weapon is equipped

+5

+1

+5

1H-P

1H-0

2H

HH-P: One handed, in primary hand, 1H-O: One handed, in off hand, 2H: Two handed, 2W-P-(OH); 2 weapons, primary hand (off hand weapon is heavy). 2W-P-(OL); 2 weapons, primary hand (off hand weapon is light). 2W-OH: 2 weapons, off hand.

1d8+2

1d8+1

1d8+3

2W-P-(OH)

2W-P-(OL)

2W-OH

-5

| ARMOR                         | TYPE  | AC | MAXDEX | CHECK | SPELL FAILURE |
|-------------------------------|-------|----|--------|-------|---------------|
| *Studded Leather (Masterwork) | Light | +3 | +5     | +0    | 15            |

1d8+2

1d8+2

1d8+1

| EQUIPME<br>ITEM                                                                                                                                                                                                                                       | NT<br>LOCATION | QTY | WT           | COST            |
|-------------------------------------------------------------------------------------------------------------------------------------------------------------------------------------------------------------------------------------------------------|----------------|-----|--------------|-----------------|
| Arrows (20)                                                                                                                                                                                                                                           | Carried        | 1   | 3.0          | 1.0             |
| <u> </u>                                                                                                                                                                                                                                              |                |     |              |                 |
| Studded Leather (Masterwork)                                                                                                                                                                                                                          | Equipped       | 1   | 20.0         | 175.0           |
| Backpack 21.5 lbs., 1 Flint and Steel, 1 Grappling Hook, 1 lnk (1 Oz. Vial), 1 lnkpen, 1 Mirror (Small/Steel), 1 Outfit (Explorer's), 1 Parchment (Sheet), 2 Potion of Cure Light Wounds, 1 Rope (Silk/50 Ft.), 1 Sack, 1 Sack, 4 Sack, 1 Sealing Wax | Carried        | 1   | 2.0          | 2.0             |
| Dagger                                                                                                                                                                                                                                                | Carried        | 1   | 1.0          | 2.0             |
| Flint and Steel                                                                                                                                                                                                                                       | Backpack       | 1   | 0.0          | 1.0             |
| Grappling Hook                                                                                                                                                                                                                                        | Backpack       | 1   | 4.0          | 1.0             |
| Ink (1 Oz. Vial)                                                                                                                                                                                                                                      | Backpack       | 1   | 0.0          | 8.0             |
| Inkpen                                                                                                                                                                                                                                                | Backpack       | 1   | 0.0          | 0.1             |
| Longbow (Composite/+2) 0 lbs. STR bonus to damage                                                                                                                                                                                                     | Carried        | 1   | 3.0          | 300.0           |
| Longsword                                                                                                                                                                                                                                             | Equipped       | 1   | 4.0          | 15.0            |
| Mirror (Small/Steel)                                                                                                                                                                                                                                  | Backpack       | 1   | 0.5          | 10.0            |
| Outfit (Explorer's)                                                                                                                                                                                                                                   | Backpack       | 1   | 8.0          | 0.0             |
| Parchment (Sheet)                                                                                                                                                                                                                                     | Backpack       | 1   | 0.0          | 0.2             |
| Potion of Cure Light Wounds                                                                                                                                                                                                                           | Backpack       | 2   | 0.0 (0.0)    | 50.0<br>(100.0) |
| Rope (Silk/50 Ft.)                                                                                                                                                                                                                                    | Backpack       | 1   | 5.0          | 10.0            |
| Sack<br>0 lbs.                                                                                                                                                                                                                                        | Backpack       | 1   | 0.5          | 0.1             |
| Sack<br>o lbs.                                                                                                                                                                                                                                        | Backpack       | 1   | 0.5          | 0.1             |
| Sack<br>o lbs.                                                                                                                                                                                                                                        | Backpack       | 4   | 0.5<br>(2.0) | 0.1 (0.4)       |
| Sealing Wax                                                                                                                                                                                                                                           | Backpack       | 1   | 1.0          | 1.0             |
| Thieves' Tools (Masterwork)                                                                                                                                                                                                                           | Carried        | 1   | 1.0          | 100.0           |
| TOTAL WEIGHT CARRIED/VA                                                                                                                                                                                                                               | ALUE           |     | 55.5<br>lhs  | 726.9 gp        |

| WEIGHT ALLOWANCE |  |
|------------------|--|

|  | Light          | 58  | Medium          | 116 | Heavy       | 175 |  |
|--|----------------|-----|-----------------|-----|-------------|-----|--|
|  | Lift over head | 175 | Lift off ground | 350 | Push / Drag | 875 |  |

## SPECIAL ABILITIES

+2 racial saving throw bonus against enchantment spells or effects.

An elf who merely passes within 5 feet of a secret or concealed door is entitled to a Search check to notice it as if she were actively looking for it.

Evasion (Ex)

Immunity to magic sleep effects.

Sneak Attack +2d6

Trap Sense (Ex) +1
Trapfinding

rrapilnaing

Uncanny Dodge (Dex bonus to AC)

|                           | FEATS                                                                                                                                                                                                         |
|---------------------------|---------------------------------------------------------------------------------------------------------------------------------------------------------------------------------------------------------------|
| Dodge                     | During your action, you designate an opponent and receive a +1 dodge bonus to Armor Class against attacks from that opponent.                                                                                 |
| Stealthy                  | You get a +2 bonus on all Hide checks and Move Silently checks.                                                                                                                                               |
| Armor Proficiency (Light) | When you wear a type of armor with which you are proficient, the armor check penalty for that armor applies only to Balance, Climb, Escape Artist, Hide, Jump, Move Silently, Pick Pocket, and Tumble checks. |
| Simple Weapon Proficiency | You make attack rolls with simple weapons normally.                                                                                                                                                           |

## **PROFICIENCIES**

Club, Crossbow (Hand), Crossbow (Heavy), Crossbow (Light), Dagger, Dagger (Punching), Dart, Gauntlet, Gauntlet (Spiked), Javelin, Longbow, Longspear, Longsword, Mace (Heavy), Mace (Light), Morningstar, Quarterstaff, Rapier, Sap, Shortbow, Shortspear, Sickle, Sling, Spear, Spells(Ray), Sword (Short), Unarmed Strike

## LANGUAGES

Common, Elven

| Notes:                 |                                       |                                    |                      |     |
|------------------------|---------------------------------------|------------------------------------|----------------------|-----|
| Character Sheet Notes: |                                       |                                    |                      |     |
|                        |                                       |                                    |                      |     |
|                        |                                       |                                    |                      |     |
|                        |                                       |                                    |                      |     |
|                        |                                       |                                    |                      |     |
|                        |                                       |                                    |                      |     |
|                        |                                       |                                    |                      |     |
|                        |                                       |                                    |                      |     |
|                        |                                       |                                    |                      |     |
|                        |                                       |                                    |                      |     |
|                        |                                       |                                    |                      |     |
|                        |                                       |                                    |                      |     |
|                        |                                       |                                    |                      |     |
|                        |                                       |                                    |                      |     |
|                        |                                       |                                    |                      |     |
|                        |                                       |                                    |                      |     |
|                        |                                       |                                    |                      |     |
|                        |                                       |                                    |                      |     |
|                        |                                       |                                    |                      |     |
|                        |                                       |                                    |                      |     |
|                        |                                       |                                    |                      |     |
|                        |                                       |                                    |                      |     |
|                        |                                       |                                    |                      |     |
|                        |                                       |                                    |                      |     |
| Created using BCCon    | DOC Character Terraletis I. Francisco | al based on work by BOC Aready Bar | rak Dimrill & Dokka- | D 0 |